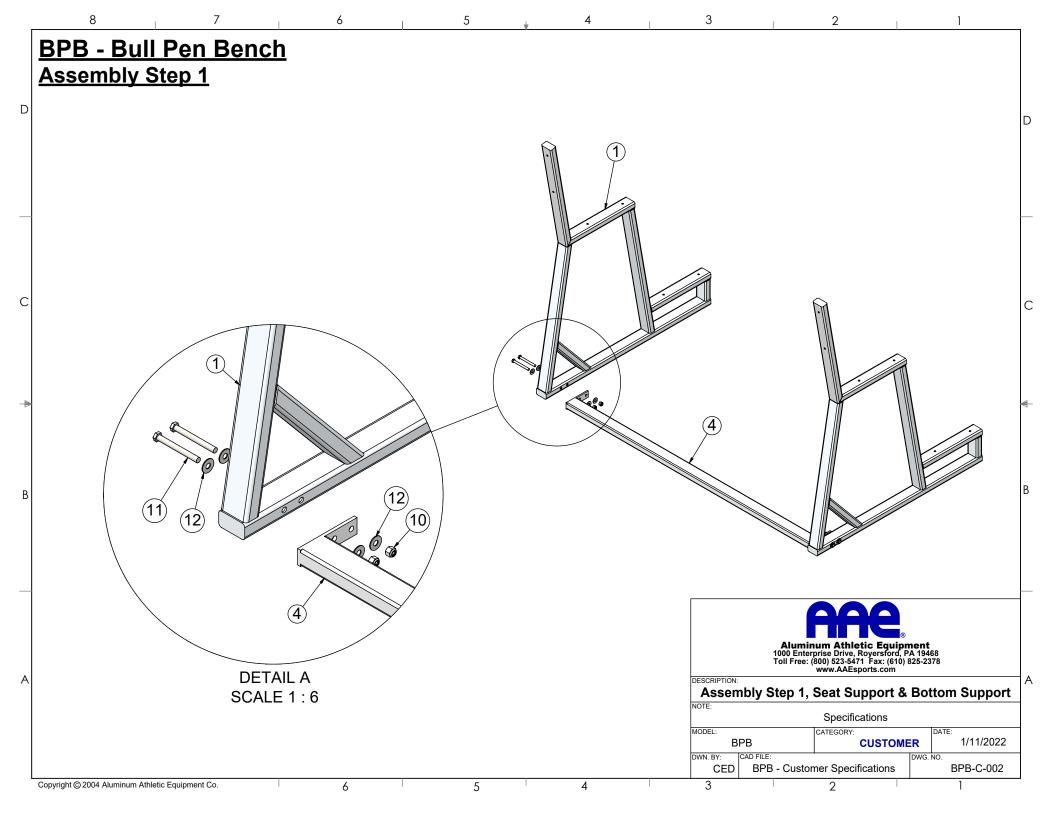

D

| ITEM NO. | DESCRIPTION                          | QTY. |
|----------|--------------------------------------|------|
| 1        | BPB Seat Support                     | 2    |
| 2        | 11-5/8" Aluminum Seat & Backrest     | 2    |
| 3        | Rubberized Plank                     | 1    |
| 4        | Bottom Groundbar Support             | 1    |
| 5        | Seat Clip                            | 12   |
| 6        | 5/16-18 X 2-1/4" CGE BOLT 18.8 S/S   | 12   |
| 7        | 5/16" Flat Washer S/S                | 12   |
| 8        | 5/16"-18, Nylon Insert Lock Nut, SS  | 12   |
| 9        | 5/16"-18, Cap Nut, SS                | 4    |
| 10       | 3/8"-16, Nylon Insert Lock Nut, SS   | 4    |
| 11       | 3/8"-16 x 3-1/2" Hex Bolt, SS        | 4    |
| 12       | 3/8 x 1" OD x .064" thk F/W S/S #815 | 8    |

Note: Parts listed are per Bull Pen Bench

| Aluminum Athletic Equipment 1000 Enterprise Drive, Royersford, PA 19468 Toll Free: (800) 523-5471 Fax: (610) 825-2378 www.AAEsports.com |           |          |                    |     |             |  |  |
|-----------------------------------------------------------------------------------------------------------------------------------------|-----------|----------|--------------------|-----|-------------|--|--|
| Bull Pen Bench Parts List                                                                                                               |           |          |                    |     |             |  |  |
| NOTE:                                                                                                                                   |           |          |                    |     |             |  |  |
| MODEL:                                                                                                                                  |           |          | CATEGORY:          |     | DATE:       |  |  |
| BPB                                                                                                                                     |           |          | CUSTO              | MER | R 1/11/2022 |  |  |
| DWN. BY:                                                                                                                                | CAD FILE: |          | DWG. NO.           |     |             |  |  |
| CED                                                                                                                                     | BPB       | - Custon | ner Specifications |     | BPB-C-004   |  |  |
| 2                                                                                                                                       |           |          | 0                  |     | 1           |  |  |