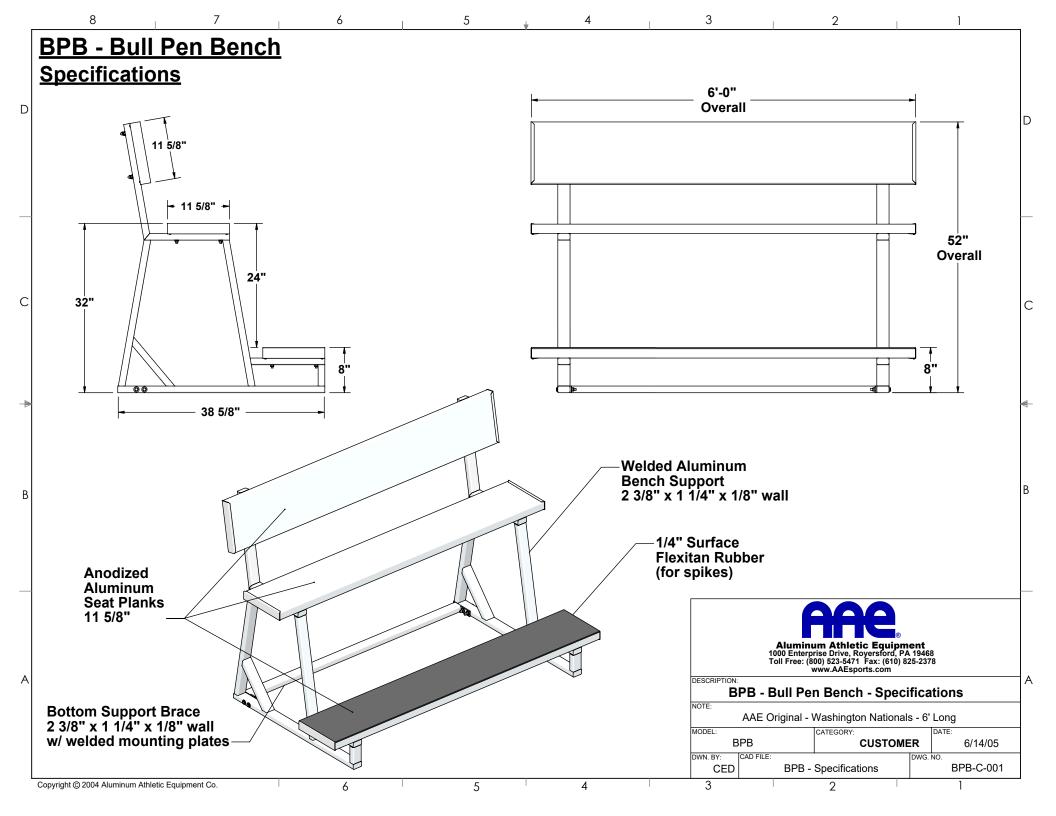

D

| ITEM NO. | DESCRIPTION                          | QTY. |
|----------|--------------------------------------|------|
| 1        | BPB Seat Support                     | 2    |
| 2        | 11-5/8" Aluminum Seat & Backrest     | 2    |
| 3        | Rubberized Plank                     | 1    |
| 4        | Bottom Groundbar Support             | 1    |
| 5        | Seat Clip                            | 12   |
| 6        | 5/16-18 X 2-1/4" CGE BOLT 18.8 S/S   | 12   |
| 7        | 5/16" Flat Washer S/S                | 12   |
| 8        | 5/16"-18, Nylon Insert Lock Nut, SS  | 12   |
| 9        | 5/16"-18, Cap Nut, SS                | 4    |
| 10       | 3/8"-16, Nylon Insert Lock Nut, SS   | 4    |
| 11       | 3/8"-16 x 3-1/2" Hex Bolt, SS        | 4    |
| 12       | 3/8 x 1" OD