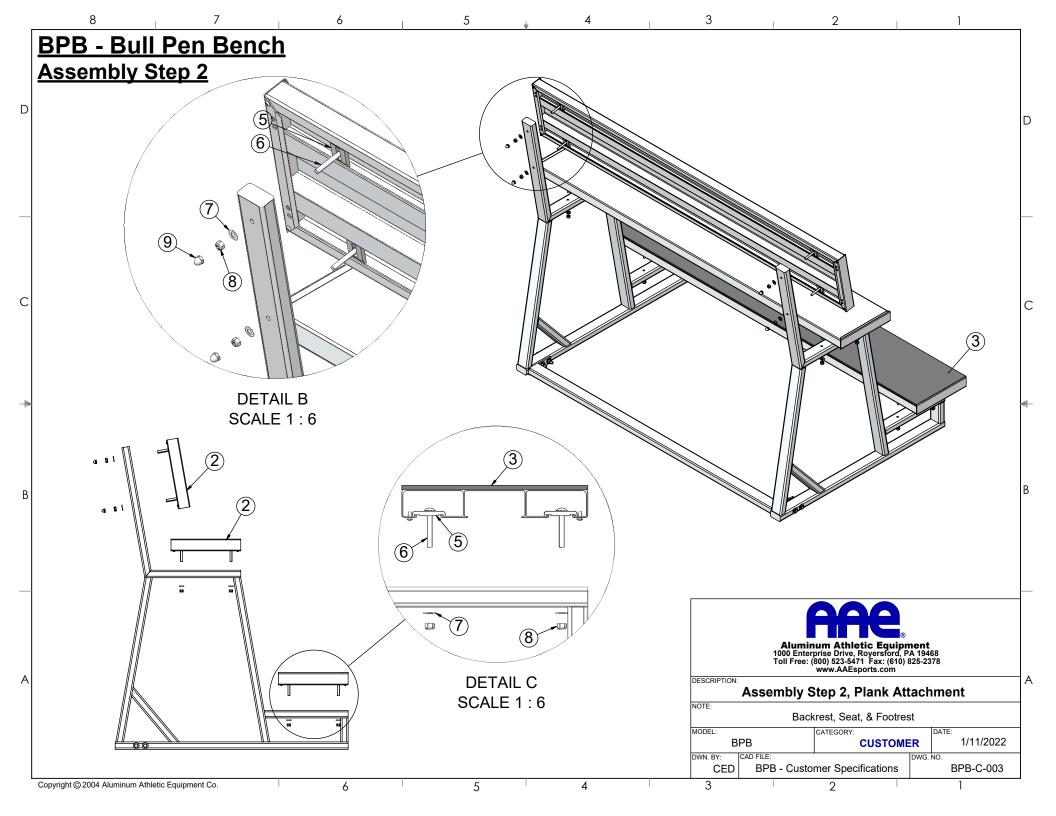

D

| ITEM NO. | DESCRIPTION                          | QTY. |
|----------|--------------------------------------|------|
| 1        | BPB Seat Support                     | 2    |
| 2        | 11-5/8" Aluminum Seat & Backrest     | 2    |
| 3        | Rubberized Plank                     | 1    |
| 4        | Bottom Groundbar Support             | 1    |
| 5        | Seat Clip                            | 12   |
| 6        | 5/16-18 X 2-1/4" CGE BOLT 18.8 S/S   | 12   |
| 7        | 5/16" Flat Washer S/S                | 12   |
| 8        | 5/16"-18, Nylon Insert Lock Nut, SS  | 12   |
| 9        | 5/16"-18, Cap Nut, SS                | 4    |
| 10       | 3/8"-16, Nylon Insert Lock Nut, SS   | 4    |
| 11       | 3/8"-16 x 3-1/2" Hex Bolt, SS        | 4    |
| 12       | 3/8 x 1" OD x .064" thk F/W S/S #815 | 8    |

Note: Parts listed are per Bull Pen Bench

| Aluminum Athletic Equipment 1000 Enterprise Drive, Royersford, PA 19468 Toll Free: (800) 523-5471 Fax: (610) 825-2378 www.AAEsports.com |           |          |                    |     |             |  |  |
|-----------------------------------------------------------------------------------------------------------------------------------------|-----------|----------|--------------------|-----|-------------|--|--|
| Bull Pen Bench Parts List                                                                                                               |           |          |                    |     |             |  |  |
| NOTE:                                                                                                                                   |           |          |                    |     |             |  |  |
| MODEL:                                                                                                                                  |           |          | CATEGORY:          |     | DATE:       |  |  |
| BPB                                                                                                                                     |           |          | CUSTO              | MER | R 1/11/2022 |  |  |
| DWN. BY:                                                                                                                                | CAD FILE: |          | DWG. NO.           |     |             |  |  |
| CED                                                                                                                                     | BPB       | - Custon | ner Specifications |     | BPB-C-004   |  |  |
| 2                                                                                                                                       |           |          | 0                  |     | 1           |  |  |