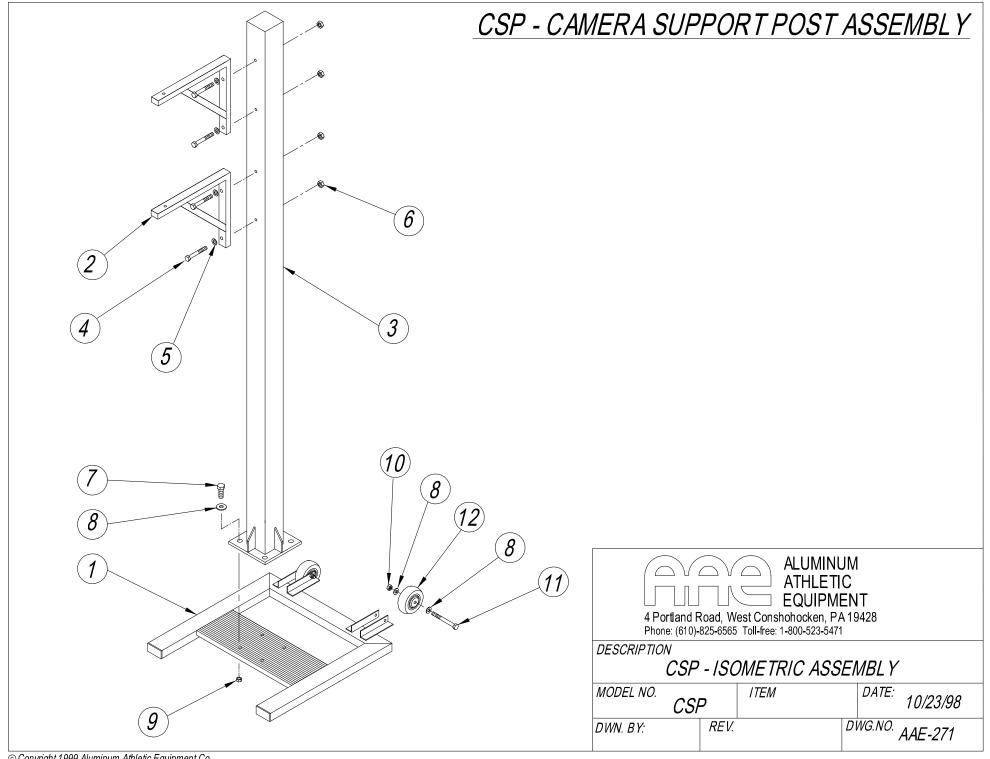

## CSP CAMERA SUPPORT POST ASSEMBLY INSTRUCTIONS

#### **ASSEMBLY:**

- 1. To ease assembly, assemble the following parts with the aluminum base vertical to the ground, and the main upright horizontal to the ground.
- 2. Attach Main Upright (#3) to Aluminum Base (#1) sing 1/2" -13 x 3/4" stainless steel hex head bolts, 1/2" flat washers and 1/2" hex nuts (#'s 7,8 & 9). Tighten all bolts firmly before continuing.
- 3. Attach Camera Support Bracket (#2) to Main Upright (#3) using 3/8"-16 x 6" stainless steel hex head bolts, 3/8" flat washers, & 3/8"-16 hex nuts (#'s 4,5 &6)
- 4. Attach rubber wheels (#12) to mounting angles using 7/16"-18 x 3" stainless steel hex head bolts, 1/2" flat washers, and 7/16"-18 hex nuts (#'s 8,10, &11)

### CSP – CAMERA SUPPORT POST PARTS LIST

| Pt.# | Item           | Description                                                                | Qty. |
|------|----------------|----------------------------------------------------------------------------|------|
|      |                |                                                                            |      |
| 1    | Base           | 36" x 36" custom fabricated aluminum base                                  | 1    |
| 2    | Camera Bracket | 12" x 15" Camera Support Bracket                                           | 2    |
| 3    | Main Upright   | 4" square x .125" wall x 12'-0" long welded upright w/8" x 8" x .250" base | 1    |
| 4    | Bolt           | 3/8" -16 x 6" stainless steel hex bolt                                     | 4    |
| 5    | Washer         | 3/8" stainless steel flat washer                                           | 4    |
| 6    | Nut            | 3/8"-16 stainless steel hex nut                                            | 4    |
| 7    | Bolt           | 1/2"-13 x 3/4" stainless steel hex bolt                                    | 4    |
| 8    | Washer         | 1/2" stainless steel flat washer                                           | 8    |
| 9    | Nut            | 1/2"-13 stainless steel hex nut                                            | 4    |
| 10   | Nut            | 7/16"-18 stainless steel hex nut                                           | 2    |
| 11   | Bolt           | 7/16"-18 x 3" stainless steel hex bolt                                     | 2    |
| 12   | Wheel          | 4" dia. X 1-3/4" thick rubber wheel                                        | 2    |