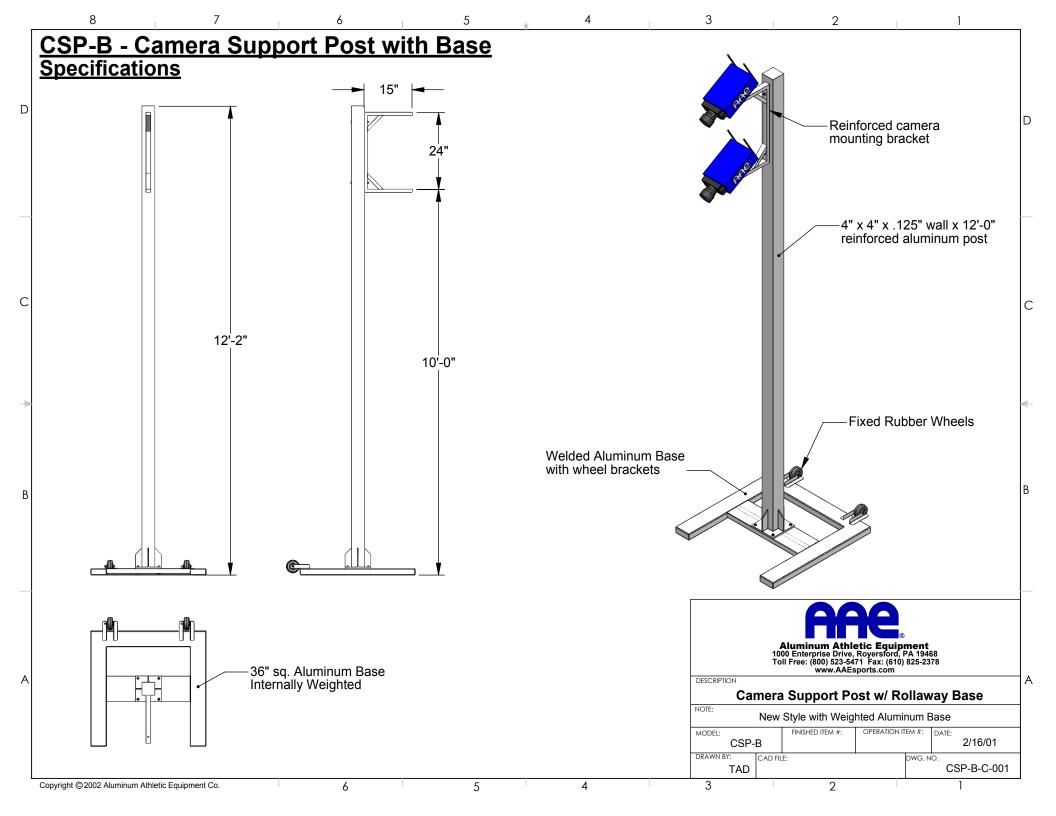

# AAE Model No. CSP-B Camera Support Post with Base

#### **MAINTENANCE & CARE:**

- 1. The Camera Support Post should be sandbagged or weighted down during use in moderate to heavy winds.
- 2. Re-tighten hardware and lubricate the bore of the rubber wheels periodically.